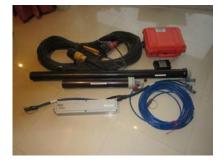

#### KMS Coil S20 loop cable

KMS Coil S20 loop cable

The KMS Coil S20 loop is developed to provide transition connection form KMS-100 transition cable to coil sensors. S20 is 20m version of coil loop cable, also available in 10m (S10), 30m (S30), and 40m (S40).

### **Product features**

- Available in multiple length: 10m, 20m, 30m, and 40m
- Have 120 conductors or more
- Reliable and steady
- Have dust cap, prefect for field work

Note: Number of conductors depends on multiple conductor availability