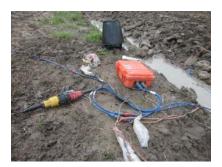

#### KMS Coil S20 loop cable

KMS Coil S20 loop cable

The KMS Coil S20 loop is developed to provide transition connection form KMS-100 transition cable to coil sensors. S20 is 20m version of coil loop cable, also available in 10m (S10), 30m (S30), and 40m (S40).

### **Product features**

- Available in multiple length: 10m, 20m, 30m, and 40m
- Have 120 conductors or more
- Reliable and steady
- Have dust cap, prefect for field work

Note: Number of conductors depends on multiple conductor availability